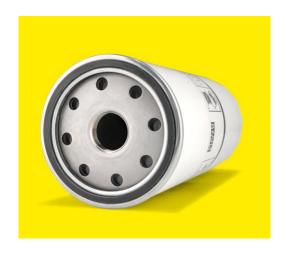

## W 11 102/34 for VOLVO Construction Equipment applications

VOLVO CE will continue to use the well-known and proven MANN-FILTER W 11 102/34 for off-highway applications.

W 11 025 truck applications

As usual you find the corresponding applications for both filter types in our MANN-FILTER online catalogue.