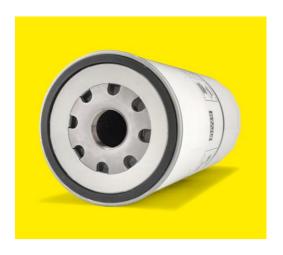

## New W 11 025 for VOLVO Truck / Renault Truck applications

Following the new VOLVO and Renault trucks spin-on filter, MANN-FILTER replaces the former W 11 102/34 by the new MANN-FILTER W 11 025.

Instead of a thread cover with round inlet holes like the W 11 102/34 shows, for W 11 025 we use our MANN-FILTER typical and established horseshoe-shaped inlet holes at the thread cover.